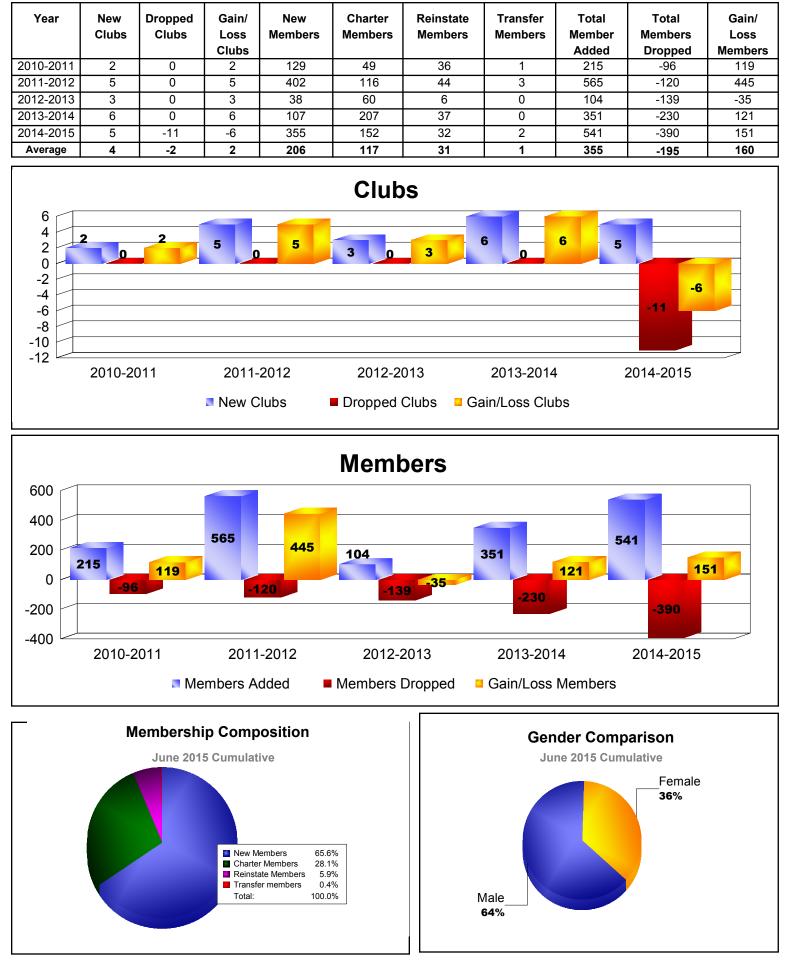

## District 322C2

| Year      | New<br>Clubs | Dropped<br>Clubs | Gain/<br>Loss<br>Clubs | New<br>Members | Charter<br>Members | Reinstate<br>Members | Transfer<br>Members | Total<br>Member<br>Added | Total<br>Members<br>Dropped | Gain/<br>Loss<br>Members |
|-----------|--------------|------------------|------------------------|----------------|--------------------|----------------------|---------------------|--------------------------|-----------------------------|--------------------------|
| 2010-2011 | 3            | -4               | -1                     | 0              | 60                 | 0                    | 0                   | 60                       | -69                         | -9                       |
| 2011-2012 | 1            | -4               | -3                     | 0              | 20                 | 11                   | 0                   | 31                       | -95                         | -64                      |
| 2012-2013 | 0            | -2               | -2                     | 0              | 0                  | 0                    | 0                   | 0                        | -31                         | -31                      |
| Average   | 1            | -3               | -2                     | 0              | 27                 | 4                    | 0                   | 30                       | -65                         | -35                      |