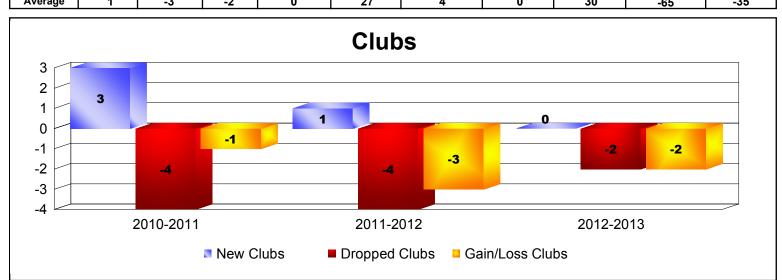

## District 322C2

| Year      | New<br>Clubs | Dropped<br>Clubs | Gain/<br>Loss<br>Clubs | New<br>Members | Charter<br>Members | Reinstate<br>Members | Transfer<br>Members | Total<br>Member<br>Added | Total<br>Members<br>Dropped | Gain/<br>Loss<br>Members |
|-----------|--------------|------------------|------------------------|----------------|--------------------|----------------------|---------------------|--------------------------|-----------------------------|--------------------------|
| 2010-2011 | 3            | -4               | -1                     | 0              | 60                 | 0                    | 0                   | 60                       | -69                         | -9                       |
| 2011-2012 | 1            | -4               | -3                     | 0              | 20                 | 11                   | 0                   | 31                       | -95                         | -64                      |
| 2012-2013 | 0            | -2               | -2                     | 0              | 0                  | 0                    | 0                   | 0                        | -31                         | -31                      |
| Average   | 1            | -3               | -2                     | 0              | 27                 | 4                    | 0                   | 30                       | -65                         | -35                      |